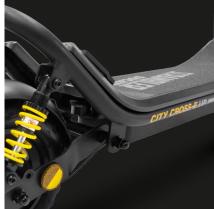

## Comfortable Ride

Full suspension

XXL platform, load up to 120kg

Up to 45km of range, 450Wh battery

Product Sku: SC-MO-220007

Ean Code: 8056711537207