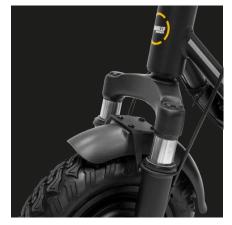

## Comfortable Ride

Full suspension

XXL platform, load up to 120kg

Up to 45km of range, 450Wh battery

Product Sku: SC-MO-220007

Ean Code: 8056711537207