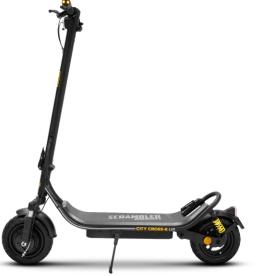

## CITY CROSS-E UP

E-bell and double brake lever

The way you move

## Comfortable Ride

Full suspension

XXL platform, load up to 120kg

Up to 45km of range, 450Wh battery

Product Sku: SC-MO-220007

Ean Code: 8056711537207