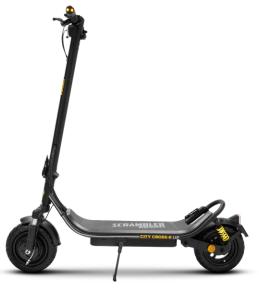

## CITY CROSS-E UP

E-bell and double brake lever

The way you move

## Comfortable Ride

Full suspension

XXL platform, load up to 120kg

Up to 45km of range, 450Wh battery

Product Sku: SC-MO-220007

Ean Code: 8056711537207

## **Technical specifications**

| Basic info             |                                                                      |  |
|------------------------|----------------------------------------------------------------------|--|
| Frame material         | aluminum and steel                                                   |  |
| Speed*                 | L1: <= 6km/h   L2:<= 15km/h   L3: <= 20km/h or 25km/h (velocità max) |  |
| Maximum gradient** 22% |                                                                      |  |
| Brakes                 | front and rear drum brake, double brake lever, KERS                  |  |
| Motor Power            | 400W, 20Nm                                                           |  |
| Tyres                  | 10" tubeless                                                         |  |
| Low voltage protection | 30V +/- 0.5V                                                         |  |
| Current limit          | 18A +/- 1A                                                           |  |
| Motor type             | brushless                                                            |  |
| Max load               | 120kg                                                                |  |
| Safety information     | Consult the laws and regulations currently in force in your country  |  |
| Working<br>Temperature | 0°C / 45°C                                                           |  |
| Level of protection    | IPX5                                                                 |  |
| Charging time          | about 5 hours                                                        |  |
| Range**                | up to 45km                                                           |  |