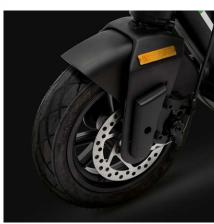

## **Technical specifications**

| Basic info             |                                                                      |
|------------------------|----------------------------------------------------------------------|
| Frame material         | magnesium alloy                                                      |
| Speed*                 | L1: 6km/h   L2: 15km/h   L3: 20km/h   L4: 25km/h (max speed)         |
| Maximum<br>gradient**  | 18%                                                                  |
| Brakes                 | front and rear disc brake, double brake lever, KERS                  |
| Motor power            | 350W, 18.9Nm                                                         |
| Tyres                  | 10" tubeless tyres                                                   |
| Low voltage protection | 31V +/- 0.5V                                                         |
| Current limit          | 18A                                                                  |
| Motor type             | brushless                                                            |
| Max load               | 100kg                                                                |
| Riding requirements    | Consult the laws and regulations currently in force in your country. |
| Working<br>Temperature | 0°C / 45°C                                                           |
| Level of protection    | IPX5                                                                 |
| Charging time          | about 8 hours                                                        |
| Range**                | up to 50km                                                           |