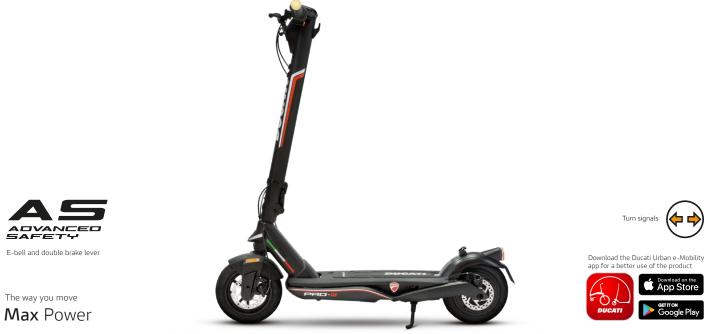

350W motor, Peak Power 515W

Up to 50km of range, 468Wh battery

Front and rear disk brake

Product Sku: DU-MO-220021 Ean Code: 8056711538785

## **Technical specifications**

| Basic info             |                                                                      |
|------------------------|----------------------------------------------------------------------|
| Frame material         | magnesium alloy                                                      |
| Speed*                 | L1: 6km/h   L2: 15km/h   L3: 20km/h   L4: 25km/h (max speed)         |
| Maximum<br>gradient**  | 18%                                                                  |
| Brakes                 | front and rear disc brake, double brake lever, KERS                  |
| Motor power            | 350W, 18.9Nm                                                         |
| Tyres                  | 10" tubeless tyres                                                   |
| Low voltage protection | 31V +/- 0.5V                                                         |
| Current limit          | 18A                                                                  |
| Motor type             | brushless                                                            |
| Max load               | 100kg                                                                |
| Riding requirements    | Consult the laws and regulations currently in force in your country. |
| Working<br>Temperature | 0°C / 45°C                                                           |
| Level of protection    | IPX5                                                                 |
| Charging time          | about 8 hours                                                        |
| Range**                | up to 50km                                                           |

Electric systemMotor350W Brushless, Peak Power 515WDisplay3.5" LED display with USB portBattery36V, 13.0Ah, 468WhLightsfront and rear LED lights, integrated turn signalsChargerEU Standard DC 2.1, 42V 1.5ABluetoothconnection through user appNFCcontactless key