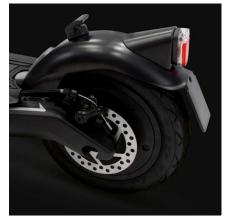

## **Technical specifications**

| Basic info             |                                                                      |
|------------------------|----------------------------------------------------------------------|
| Frame material         | magnesium alloy                                                      |
| Speed*                 | L1: 6km/h   L2: 15km/h   L3: 20km/h   L4: 25km/h (max speed)         |
| Maximum<br>gradient**  | 18%                                                                  |
| Brakes                 | front and rear disc brake, double brake lever, KERS                  |
| Motor power            | 350W, 18.9Nm                                                         |
| Tyres                  | 10" tubeless tyres                                                   |
| Low voltage protection | 31V +/- 0.5V                                                         |
| Current limit          | 18A                                                                  |
| Motor type             | brushless                                                            |
| Max load               | 100kg                                                                |
| Riding requirements    | Consult the laws and regulations currently in force in your country. |
| Working<br>Temperature | 0°C / 45°C                                                           |
| Level of protection    | IPX5                                                                 |
| Charging time          | about 8 hours                                                        |
| Range**                | up to 50km                                                           |