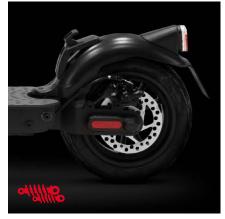

Rear suspension

## **Technical specifications**

| Basic info             |                                                                     |
|------------------------|---------------------------------------------------------------------|
| Frame material         | magnesium alloy                                                     |
| Suspensions            | rear                                                                |
| Speed*                 | L1: 6km/h   L2: 15km/h   L3: 20km/h   L4: 25km/h (max speed)        |
| Maximum gradient** 20% |                                                                     |
| Brakes                 | front e-brake and rear disc brake, double brake lever, KERS         |
| Motor power            | 350W, 18.9Nm