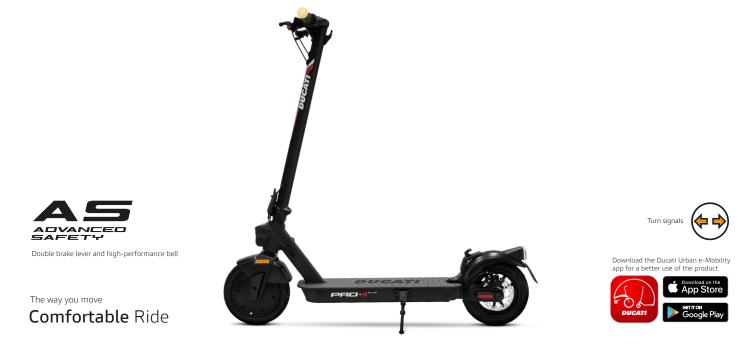

## **Technical specifications**

| Basic info             |                                                                     |
|------------------------|---------------------------------------------------------------------|
| Frame material         | magnesium alloy                                                     |
| Suspensions            | rear                                                                |
| Speed*                 | L1: 6km/h   L2: 15km/h   L3: 20km/h   L4: 25km/h (max speed)        |
| Maximum gradient** 20% |                                                                     |
| Brakes                 | front e-brake and rear disc brake, double brake lever, KERS         |
| Motor power            | 350W, 18.9Nm                                                        |
| Tyres                  | 10" tubeless front and rear                                         |
| Low voltage protection | 31V +/- 0.5V                                                        |
| Current limit          | 18A                                                                 |
| Motor type             | brushless                                                           |
| Max load               | 100kg                                                               |
| Riding requirements    | Consult the laws and regulations currently in force in your country |
| Working<br>Temperature | 0°C / 45°C                                                          |
| Level of protection    | IPX5                                                                |
| Charging time          | around 4 hours                                                      |
| Range**                | up to 25km                                                          |

10" tubeless tyres

Magnesium frame

Product Sku: DU-MO-220020 Ean Code: 8056711538778

DUGAT

| Electric system |                                                    |
|-----------------|----------------------------------------------------|
| Motor           | 350W Brushless, Peak Power 515W                    |
| Brake           | front electronic brake                             |
| Display         | 3.5" integrated color LED display                  |
| Battery         | 36V, 7.5Ah, 270Wh                                  |
| Lights          | front and rear LED lights, integrated turn signals |
| Charger         | EU Standard DC 2.1 Charger, 42V 1.5A               |
| Bluetooth       | Connection through user app                        |